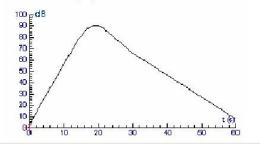

#### The menu bar

MINISTERUL MUNCII, FAMILIEI SI

PROTECTIEI SOCIALE

AMPOSDRU

Fondul Social European POS DRU 2007-2013

Instrumente Structurale 2007-2013

At first you hear a quiet sound and then it gets louder but finally it becomes quiet. First the plane is far away and then it comes closer to you and then at the end it is going farther away.

Below, you see the graph of the sound level coming from the plane. Describe the graph.

GUVERNUL ROMÂNIEI MINISTERUL MUNCII, FAMILIEI SI PROTECTIEI SOCIALE AMPOSDRU

Fondul Social European POS DRU 2007-2013