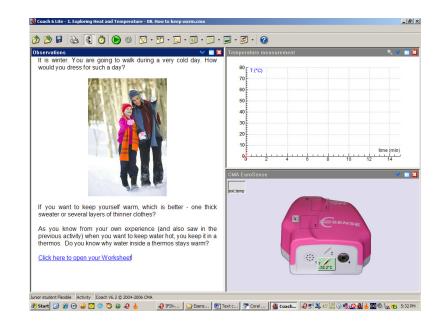

# The user interface for different applications

## **Coach – the software for data acquisition and processing**

UNIUNEA EUROPEANA

GUVERNUL ROMÂNIEI MINISTERUL MUNCII, FAMILIEI SI PROTECTIEI SOCIALE AMPOSDRU

Fondul Social European POS DRU 2007-2013

Instrumente Structurale 2007-2013

#### The user interface

#### The menu bar

MINISTERUL MUNCII, FAMILIEI SI

PROTECTIEI SOCIALE

AMPOSDRU

Fondul Social European POS DRU 2007-2013

Instrumente Structurale 2007-2013

At first you hear a quiet sound and then it gets louder but finally it becomes quiet. First the plane is far away and then it comes closer to you and then at the end it is going farther away.