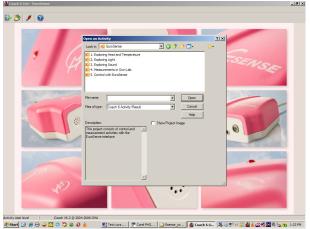

# The user interface for different applications

## **Coach – the software for data acquisition and processing**

UNIUNEA EUROPEANA

GUVERNUL ROMÂNIEI MINISTERUL MUNCII, FAMILIEI SI PROTECTIEI SOCIALE AMPOSDRU

Fondul Social European POS DRU 2007-2013

Instrumente Structurale 2007-2013

#### The user interface