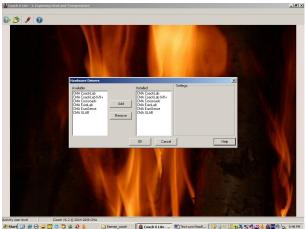

Conference records
Courses
Educational movies – made by our team
– made by our collaborators







GUVERNUL ROMÂNIEI MINISTERUL MUNCII, FAMILIEI SI PROTECTIEI SOCIALE AMPOSDRU



Fondul Social European POS DRU 2007-2013



Instrumente Structurale 2007-2013



OIPOSDU







Workshop on high school physics Cheia, Romania, 12 - 18 iulie 2010



### **€Sense equipment**

# **Centre of Microcomputer Applications, University of Amsterdam The Dutch team of the Pollen project**







GUVERNUL ROMÂNIEI MINISTERUL MUNCII, FAMILIEI SI PROTECTIEI SOCIALE AMPOSDRU



Fondul Social European POS DRU 2007-2013



Instrumente Structurale 2007-2013



OIPOSDU





# Teach Science Discover

# The user interface for different applications

## **Coach – the software for data acquisition and processing**







UNIUNEA EUROPEANA



GUVERNUL ROMÂNIEI MINISTERUL MUNCII, FAMILIEI SI PROTECTIEI SOCIALE AMPOSDRU



Fondul Social European POS DRU 2007-2013



Instrumente Structurale 2007-2013

Workshop on high school physics Cheia, Romania, 12 - 18 iulie 2010















#### The user interface



#### The menu bar









MINISTERUL MUNCII, FAMILIEI SI

PROTECTIEI SOCIALE

AMPOSDRU

Fondul Social European POS DRU 2007-2013



Instrumente Structurale 2007-2013













At first you hear a quiet sound and then it gets louder but finally it becomes quiet. First the plane is far away and then it comes closer to you and then at the end it is going farther away.

Below, you see the graph of the sound level coming from the plane. Describe the graph.













GUVERNUL ROMÂNIEI MINISTERUL MUNCI