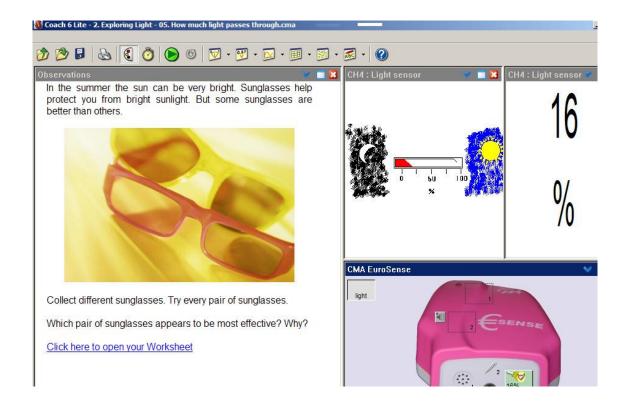

# The user interface for different applications

## **Coach – the software for data acquisition and processing**

UNIUNEA EUROPEANA

GUVERNUL ROMÂNIEI MINISTERUL MUNCII, FAMILIEI SI PROTECTIEI SOCIALE AMPOSDRU

Fondul Social European POS DRU 2007-2013

Instrumente Structurale 2007-2013

#### The user interface

#### The menu bar

MINISTERUL MUNCII, FAMILIEI SI

PROTECTIEI SOCIALE

AMPOSDRU

Fondul Social European POS DRU 2007-2013

Instrumente Structurale 2007-2013

At first you hear a quiet sound and then it gets louder but finally it becomes quiet. First the plane is far away and then it comes closer to you and then at the end it is going farther away.