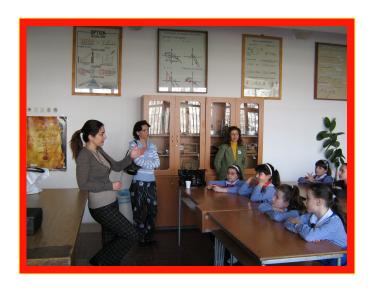

#### Students visit from the Liceul "Nichita Stanescu" Ploiesti, Teacher Carmen Moise

MINISTERUL MUNCII, FAMILIEI ŞI PROTECȚIEI SOCIALE AMPOS DRU

FONDUL SOCIAL EUROPEAN POS DRU 2007-2013

INSTRUMENTE STRUCTURALE 2007 - 2013