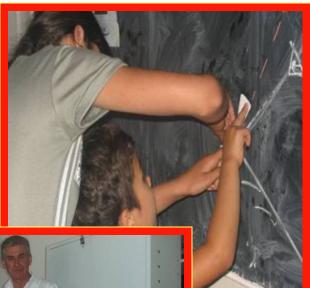

#### Students visit from the Liceul "Nichita Stanescu" Ploiesti, Teacher Carmen Moise

MINISTERUL MUNCII, FAMILIEI ŞI PROTECȚIEI SOCIALE AMPOS DRU

FONDUL SOCIAL EUROPEAN POS DRU 2007-2013

INSTRUMENTE STRUCTURALE 2007 - 2013