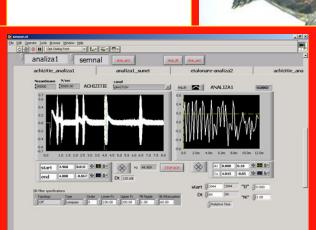

### Multidisciplinary approach focused on:

- The use of virtual instrumentation (LabVIEW) for real and virtual experiments (data acquisition form various sensors, PC control, European premiere)
- Photonics and optics (optical spectroscopy, optical fiber communications, lasers, classical optics)
- PC graphics (3D design and animation)
- Robotics (LEGO kits)

#### Virtual instrumentation - LabVIEW

High school teachers: Mihaela Garabet Ion Neacsu

MINISTERUL MUNCII, FAMILIEI ȘI PROTECȚIEI SOCIALE AMPOS DRU

FONDUL SOCIAL EUROPEAN POS DRU 2007-2013

INSTRUMENTE STRUCTURALE 2007 - 2013