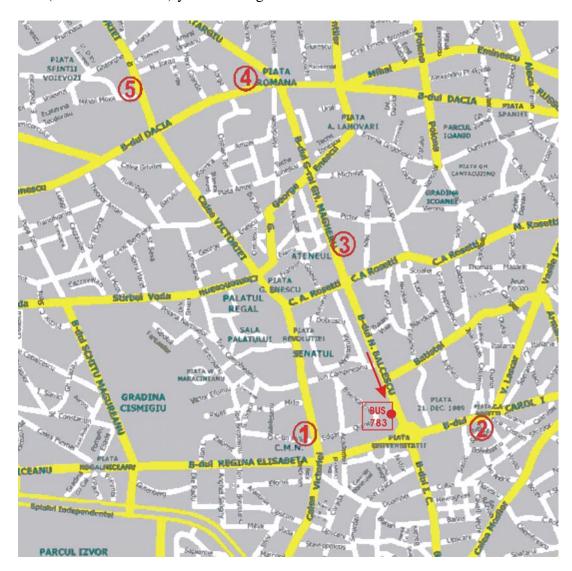

Indications for the **bus 783** from the airport to the center of the town:

When you will be at the arrivals terminal (first floor of the building) you have to go downstairs (using the elevator) and the bus station is in front of the entrance. Ten meters to the right you will find a booth (kiosk) where you can by the magnetic ticket (price: 5 lei = aprox 1.5 euro) which is valid for two trips. It is indicated on the map below the station (Piata Universitatii) you have to get off the bus.

- 1. Hotel CapitoI\*\*\*
- 2. Hotel Banat\*\*
- 3. Hotel Ambasador\*\*\*
- 4. Hotel Duke
- 5. Le Boutique Hotel Moxa\*\*\*\*